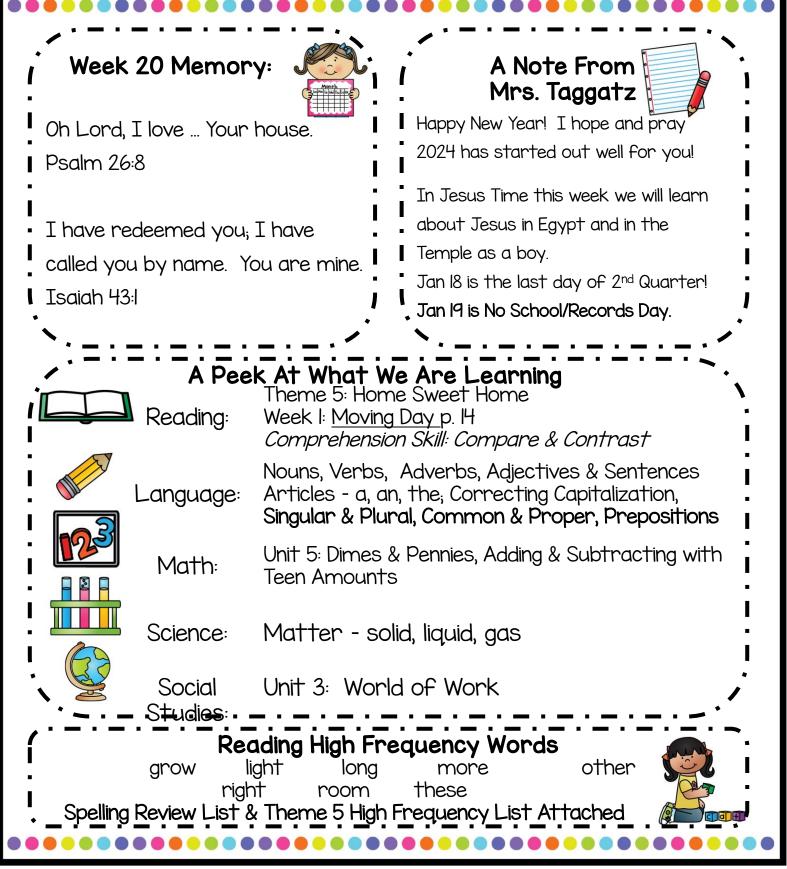

## Theme 5 High Frequency Words

| ° grow      | could   | ⊔ give           |
|-------------|---------|------------------|
| ° light     | ➢ house | □ good           |
| ° long      | ➢ how   | □ <sub>her</sub> |
| ° more      | ➢ our   | little           |
| ° other     | ≻ over  | u try            |
| ° right     | ➢ so    | 🗆 <sub>was</sub> |
| ° room      | ➢ world | □ <sub>fly</sub> |
| ° these     | ➢ own   | our our          |
|             |         |                  |
|             |         |                  |
| "sh"        | -nk     |                  |
| "th"        | -ng     |                  |
| "wh"        | -nd     |                  |
| "ch", "tch" |         |                  |